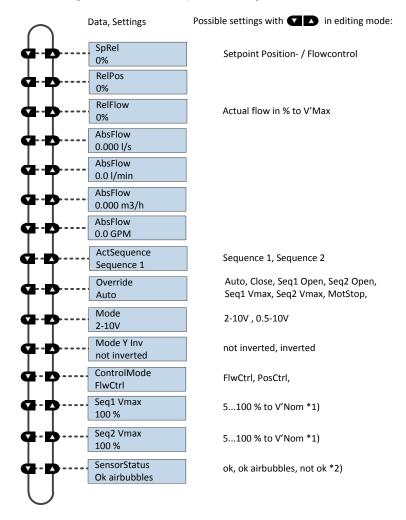

## Functions for Electr. 6-way CCV EPIV

Menu tree The following menu tree shows the possible settings and values of the Electr. 6-way CCV EPIV

- \*1) Compliance with the maximum absolute values is in the responsibility of the operator. The product-specific limits must be adhered to (see data sheet)
- \*2) ok: Flow sensor is working properly ok airbubbles: Flow sensor is working properly, Airbubbles in the system not ok: Sensor error