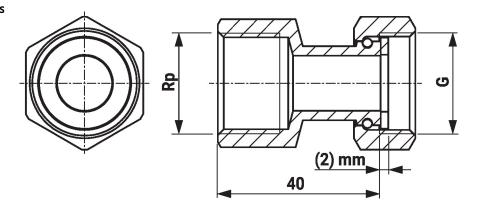

Q | 0.18 kg |

### **Technical data**

Materials Used Materials Nickel-plated brass

## Safety notes



- This accessory has been designed for use in stationary heating, ventilation and airconditioning systems and must not be used outside the specified field of application, especially in aircraft or in any other airborne means of transport.
- Only authorised specialists may carry out installation. All applicable legal or institutional installation regulations must be complied during installation.
- The accessory may not be disposed of as household refuse. All locally valid regulations and requirements must be observed.

### **General notes**

**Delivery notes** In the scope of delivery: union nut (G thread), insert (RP thread), gasket (IT)

#### **Dimensions**

# **Dimensional drawings**