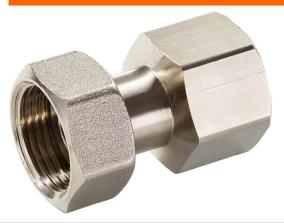

Pipe connector for ball valve with external thread

- internal thread Rp to external thread G
- incl. gasket

| Type Overview |    |     |     |               |         |
|---------------|----|-----|-----|---------------|---------|
| Туре          | DN | Rp  | G   | Suitable for  | Weight  |
|               |    | ["] | ["] |               |         |
| ZR4515Q       | 15 | 1/2 | 3/4 | C415Q / C515Q | 0.10 kg |
| ZR4520Q       | 20 | 3/4 | 3/4 | C420Q / C520Q | 0.18 kg |

### **General notes**

**Delivery notes** In the scope of delivery: union nut (G thread), insert (RP thread), gasket (IT)