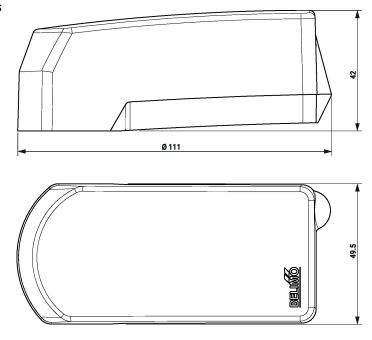

| Servicing           | maintenance-free |
| Weight      | Weight              | 0.080 kg         |

## Safety notes



- This accessory has been designed for use in stationary heating, ventilation and airconditioning systems and must not be used outside the specified field of application, especially in aircraft or in any other airborne means of transport.
- Only authorised specialists may carry out installation. All applicable legal or institutional installation regulations must be complied during installation.
- The accessory may not be disposed of as household refuse. All locally valid regulations and requirements must be observed.

### **Product features**

**Used materials** Thermo-plastic material

**Application** Suitable for CQ..

# **Dimensions**

#### Dimensional drawings