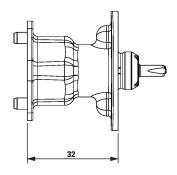

### Spindle extension CQ

- suitable for heating and cooling applications
- Extension length 32 mm
- Snap-assembly of the valve and actuator

| Technical data |                 |                     |                     |  |
|----------------|-----------------|---------------------|---------------------|--|
|                | Functional data | Fluid               | Cold and warm water |  |
|                |                 | Fluid temperature   | -2090°C             |  |
|                | Safety data     | Ambient temperature | 240°C               |  |
|                |                 | Servicing           | maintenance-free    |  |
|                | Weight          | Weight              | 0.030 kg            |  |

# **Dimensions**

### **Dimensional drawings**